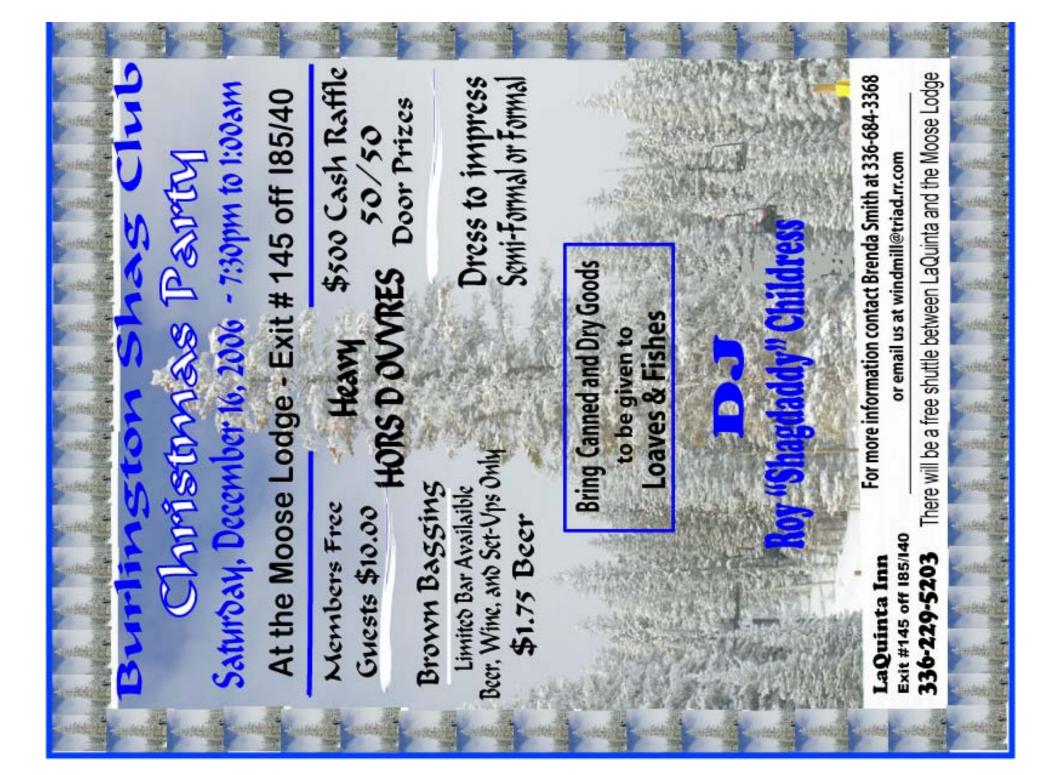

#### Ho. Ho. Ho!

To all my friends and fellow shaggers, Happy Holidays from Mary and myself. I can't believe it is Thanksgiving and Christmas already! Still a lot of things are happening, the Christmas Party is right around the corner (Dec. 16<sup>th</sup>.) and from all that I have heard it is going to be a winter wonderland. I know you all are planning to come dressed to impress and a lot of great things have been planned for this party at the Moose. We hope you all are planning to come.

11. Club membership renewals for 2007 are being taken now. Please turn in your renewal forms and money to Evelyn.

12. Christmas Party - Brenda announced that a special evening has been planned. There will be a shuttle running from the LaQuinta Hotel to the Moose Lodge. Volunteers are needed for decorating and to help cover the door duty. Members are asked to bring non-perishable food items to be donated to Loaves and Fishes.

December 15, 2006 Burlington Shag Club "Shag Night" at Master's in the Ramada Inn from 9:00 PM - 1:00 AM DJ is Bobby Snyder "The Southern Gentleman" December 16, 2006 Burlington Shag Club "Christmas Party" at the Moose Lodge......Details to follow...... DJ is "Shagdaddy" Roy Childress December 22, 2006 Burlington Shag Club wishes everyone a Merry Christmas No DJ...... December 29, 2006 Burlington Shag Club "Shag Night" at Master's in the Ramada Inn from 9:00 PM - 1:00 AM DJ is Rockin' Ron Russ January 11 - 14, 2007 Mid-Winter at N. Myrtle Beach, SC