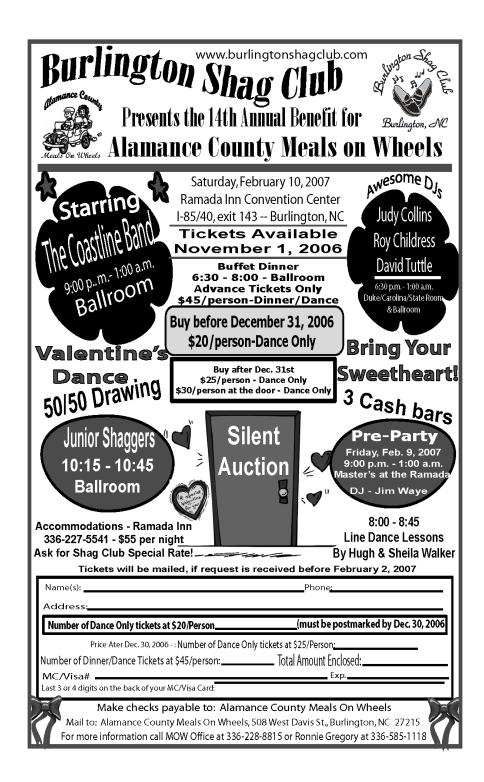

Meals On Wheels is coming fast. For those of you who want the discount Dance tickets of \$20.00, they must be purchased by December 31<sup>st</sup>. 2006. This year promises to be fun and exciting. We need your help, volunteer your services, you will be hearing more in the very near future.

13. Meals On Wheels Benefit - Members are asked to take advantage of the early ticket purchase, which is \$20 before December 31st. See Mary Gregory for tickets. Ronnie advised that the planning meetings are going well. Volunteers are needed for all committees. There will be an envelope stuffing at the First Presbyterian Church on Tuesday, January 2nd and members are asked to help.

### **Meals On Wheels Committee List**

| Sponsorship    |
|----------------|
| Silent Auction |
| Decorations    |
| Door Duty      |
| 50/50          |

Denise Upchurch437-9701Angie Sharpe226-6218Brenda Smith226-6342Johnnie Ellington227-1994Steve McHone449-7572