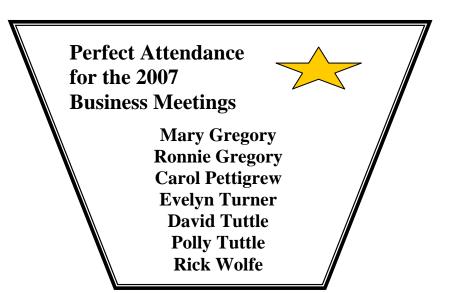

1. Ronnie opened the meeting at 8:03.

2. Secretary's Report - 221 members. Evelyn recognized those members who had missed only one business meeting and also those who had perfect attendance for all business meetings this year.